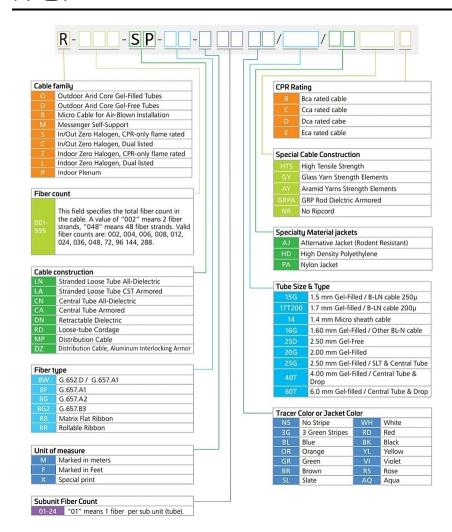

# R-SP

#### **Base Product**



#### Fiber Optic Cable, Indoor Riser, Simplex Zip Cord

- CommScope's indoor fiber cables are positioned for Data Center or Central Office applications
- Superior mechanical and optical performance with unmatched stability and quality
- Available Jacket Colors: Aqua and Yellow

#### **Product Classification**

Regional Availability Asia | Australia/New Zealand | EMEA | Latin America | North America

Portfolio CommScope®

**Product Type** Fiber indoor cable

Product Series R-SP

#### General Specifications

Cable Type Cordage

Construction Type Non-armored

**Subunit Type** Gel-free

## Ordering Tree



# R-SP



### **Environmental Specifications**

Installation temperature  $-20 \,^{\circ}\text{C}$  to  $+70 \,^{\circ}\text{C}$  (-4 °F to +158 °F)

Operating Temperature  $-20 \,^{\circ}\text{C}$  to  $+70 \,^{\circ}\text{C}$  (-4 °F to +158 °F)

Storage Temperature  $-40 \,^{\circ}\text{C}$  to  $+70 \,^{\circ}\text{C}$  (-40 °F to +158 °F)

Environmental Space Riser

#### \* Footnotes

**Operating Temperature** Specification applicable to non-terminated bulk fiber cable

**COMMSCOPE®**